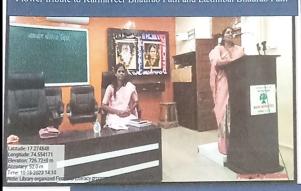

The seminar was presided over by the Principal, Dr.V.S.Shivankar sir in the gracious presence of the resource person of the programme was Mrs. Kanchan Ashok Patil Master Trainer, Yashada.

The programme commenced with the worship of "Karmveer Anna" & "Lakshmi Bai Bhaurao Patil". Dr. Namita P. Patil Librarian introduced the topic to the audience and then the speaker Mrs.K. A.Patil deliberated about the Financial Literacy benefits and its importantance. She explained that financial literacy helps one take control over their money by developing better spending habits. This includes tracking spending, developing a monthly money routine, and managing monthly expenses. It can also be beneficial in aiding in setting and reaching financial goals. The President of the seminar Dr.V.S. Shivankar sir also discussed about the benefits of financial its usefulness to all the stakeholders. Mrs.Vijaya Tanaji Buchade extanded the vote of thanks to all the participants.

Resource Person Mrs. Kanchan Ashok Patil has gave the information of financial literacy.

Balwant College, Vita

Balwant College Vite Dist-Sangli.

"Education through self-help is our motto" - Karmaveer RAYAT SHIKSHAN SANSTHA'S